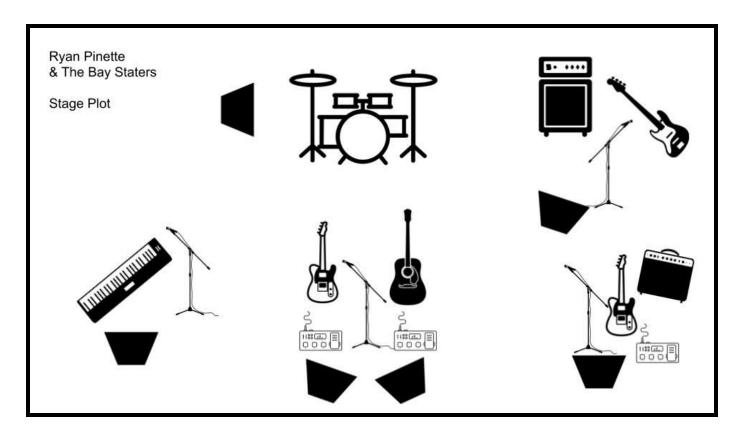

## Ryan Pinette & The Bay Staters Stage Plot/Input List

| Band Member     | Plays                                         | Amp | DI                                               | Mics  | Needed from venue                  |
|-----------------|-----------------------------------------------|-----|--------------------------------------------------|-------|------------------------------------|
| Ryan Pinette    | Lead Vox, Acoustic<br>Guitar, Electric Guitar | DI  | 1 (Acoustic<br>Guitar)<br>1 (Electric<br>Guitar) | 1 Vox | (2) DI, Vox Mic, Boom<br>Mic Stand |
| Patrick Shirley | Keyboard, BG Vox                              | DI  | 1 (Keyboard)                                     | 1 Vox | DI, Vox Mic, Boom Mic<br>Stand     |
| Nick Winn       | Lead Guitar, BG Vox                           | DI  | 1 (Electric<br>Guitar)                           | 1 Vox | DI, Vox Mic, Boom Mic<br>Stand     |
| Mike Swanson    | Bass, BG Vox                                  | DI  | 1 (Bass)                                         | 1 Vox | DI, Vox Mic, Boom Mic<br>Stand     |
| Joe Lamonica    | Drums                                         | N/A | N/A                                              | N/A   | Drum Mic Set                       |